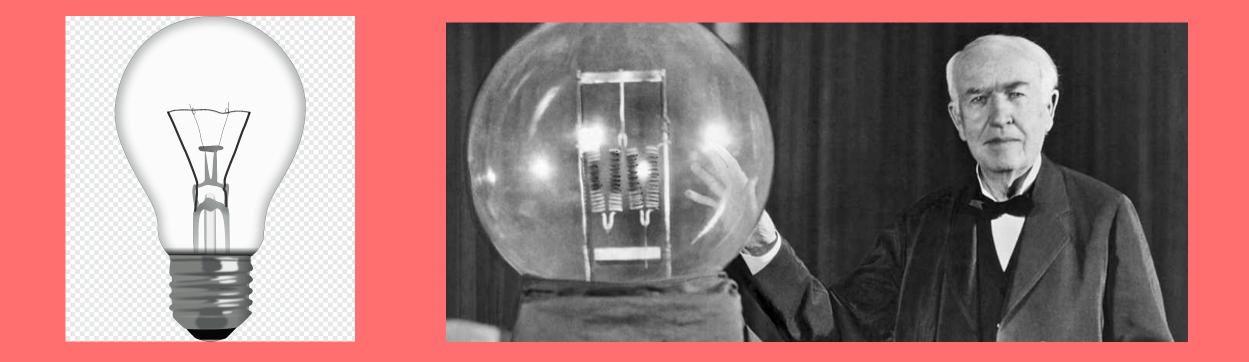

# Thomas Edison

Thomas Edison was born in 1847 in America. He had hearing problems from having an illness called scarlet fever when he was young. His mother was a teacher so he did not go to school.

He was a careful worker. Almost everyone in the world has used at least one of his inventions. He invented the electric light bulb that would stay lit using electricity for 13.5 hours. He died in 1931. We are still using the electric light bulbs today, over 100 years later. Name: