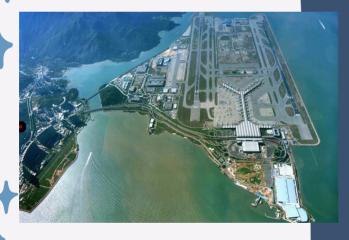

### Hong Kong International Airport

HKIA is the busiest cargo airport in the world!